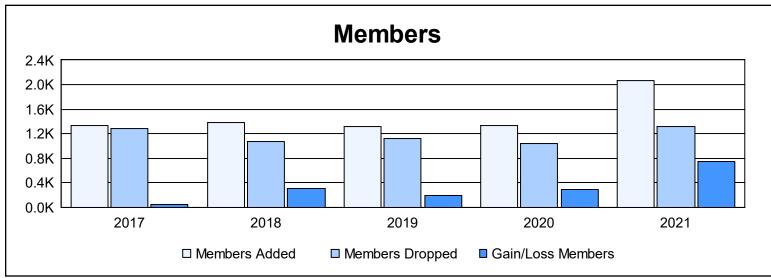

| Year      | New<br>Clubs | Dropped<br>Clubs | Gain/<br>Loss<br>Clubs | New<br>Members | Charter<br>Members | Reinstate<br>Members | Transfer<br>Members | Total<br>Member<br>Added | Total<br>Members<br>Dropped | Gain/<br>Loss<br>Members |
|-----------|--------------|------------------|------------------------|----------------|--------------------|----------------------|---------------------|--------------------------|-----------------------------|--------------------------|
| 2016-2017 | 12           | 17               | -5                     | 785            | 387                | 144                  | 12                  | 1,328                    | 1,283                       | 45                       |
| 2017-2018 | 19           | 8                | 11                     | 730            | 581                | 55                   | 17                  | 1,383                    | 1,076                       | 307                      |
| 2018-2019 | 18           | 10               | 8                      | 673            | 523                | 110                  | 11                  | 1,317                    | 1,123                       | 194                      |
| 2019-2020 | 25           | 2                | 23                     | 524            | 702                | 77                   | 22                  | 1,325                    | 1,036                       | 289                      |
| 2020-2021 | 35           | 5                | 30                     | 936            | 1,016              | 111                  | 4                   | 2,067                    | 1,318                       | 749                      |
| Average   | 22           | 8                | 13                     | 730            | 642                | 99                   | 13                  | 1,484                    | 1,167                       | 317                      |