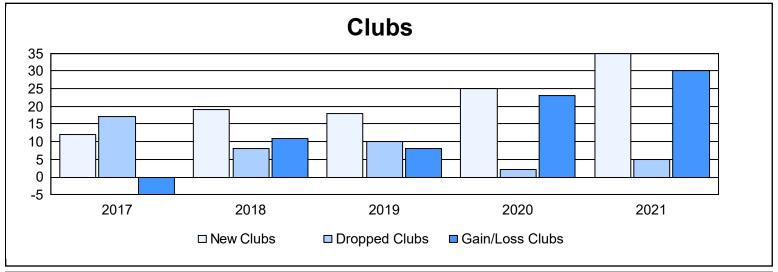

| Year      | New<br>Clubs | Dropped<br>Clubs | Gain/<br>Loss<br>Clubs | New<br>Members | Charter<br>Members | Reinstate<br>Members | Transfer<br>Members | Total<br>Member<br>Added | Total<br>Members<br>Dropped | Gain/<br>Loss<br>Members |
|-----------|--------------|------------------|------------------------|----------------|--------------------|----------------------|---------------------|--------------------------|-----------------------------|--------------------------|
| 2016-2017 | 12           | 17               | -5                     | 785            | 387                | 144                  | 12                  | 1,328                    | 1,283                       | 45                       |
| 2017-2018 | 19           | 8                | 11                     | 730            | 581                | 55                   | 17                  | 1,383                    | 1,076                       | 307                      |
| 2018-2019 | 18           | 10               | 8                      | 673            | 523                | 110                  | 11                  | 1,317                    | 1,123                       | 194                      |
| 2019-2020 | 25           | 2                | 23                     | 524            | 702                | 77                   | 22                  | 1,325                    | 1,036                       | 289                      |
| 2020-2021 | 35           | 5                | 30                     | 936            | 1,016              | 111                  | 4                   | 2,067                    | 1,318                       | 749                      |
| Average   | 22           | 8                | 13                     | 730            | 642                | 99                   | 13                  | 1,484                    | 1,167                       | 317                      |